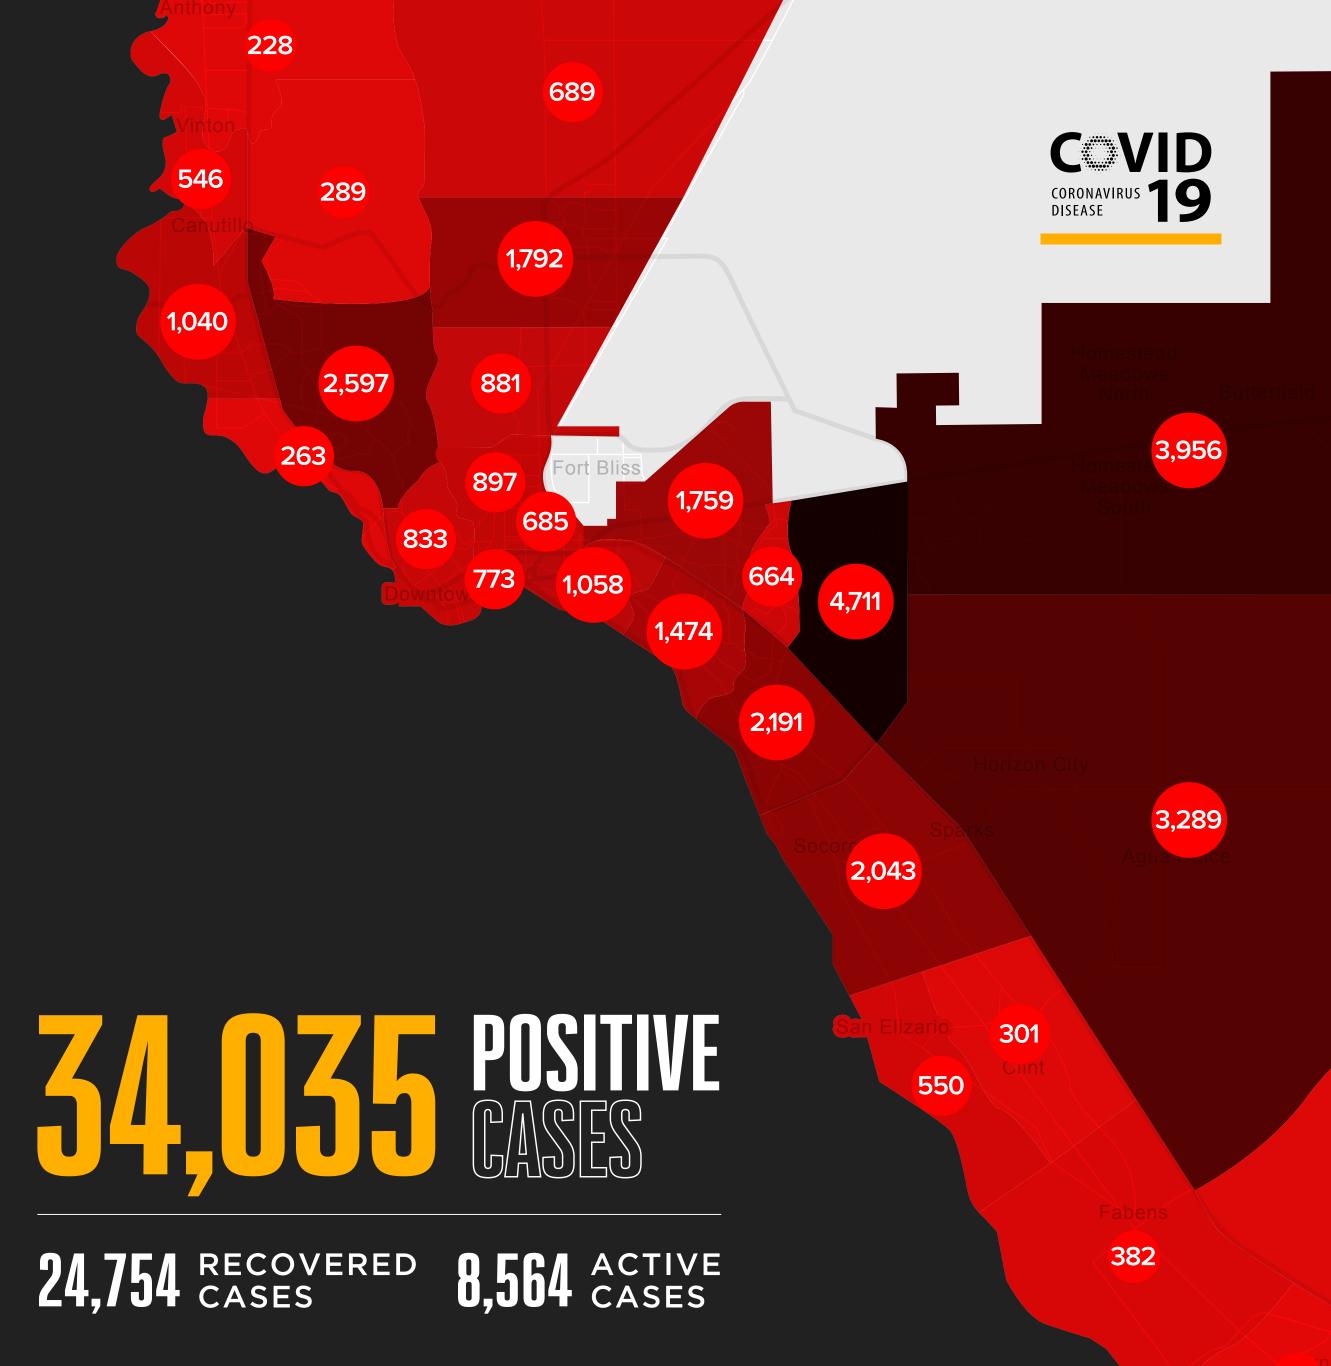

For more information and other data visit **EPStrong.org** 



## COND-19 REPORT AS OF OCTOBER 20, 2020

| AGE         | CASES             | RECOVERED | DEATHS                         |  |
|-------------|-------------------|-----------|--------------------------------|--|
| 12 & Under  | 2,140             | 1,457     |                                |  |
| Teens       | 2,648             | 1,892     | 1                              |  |
| 20's        | 7,686             | 5,769     | 3                              |  |
| <b>30's</b> | 6,069             | 4,672     | 6                              |  |
| 40's        | 5,273             | 3,916     | 27                             |  |
| 50's        | 4,546             | 3,348     | 59                             |  |
| 60's        | 2