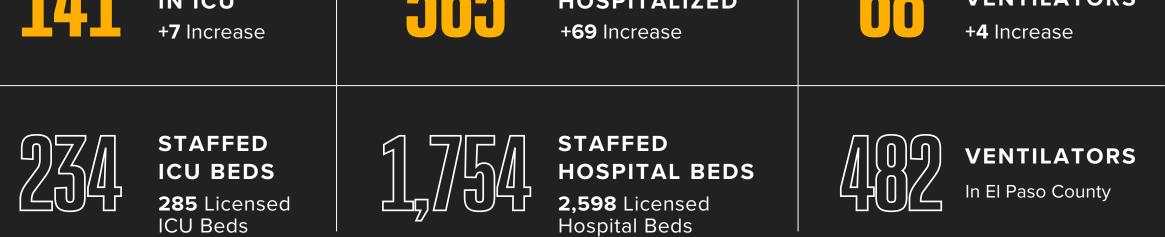

## CORONAVIRUS 19 DISEASE 19 CORONAVIRUS 19 CONDUCTION 10 CON

- Number of Active Cases
- Total Deaths
- Number of New Daily Cases

For more information and other data visit **EPStrong.org**