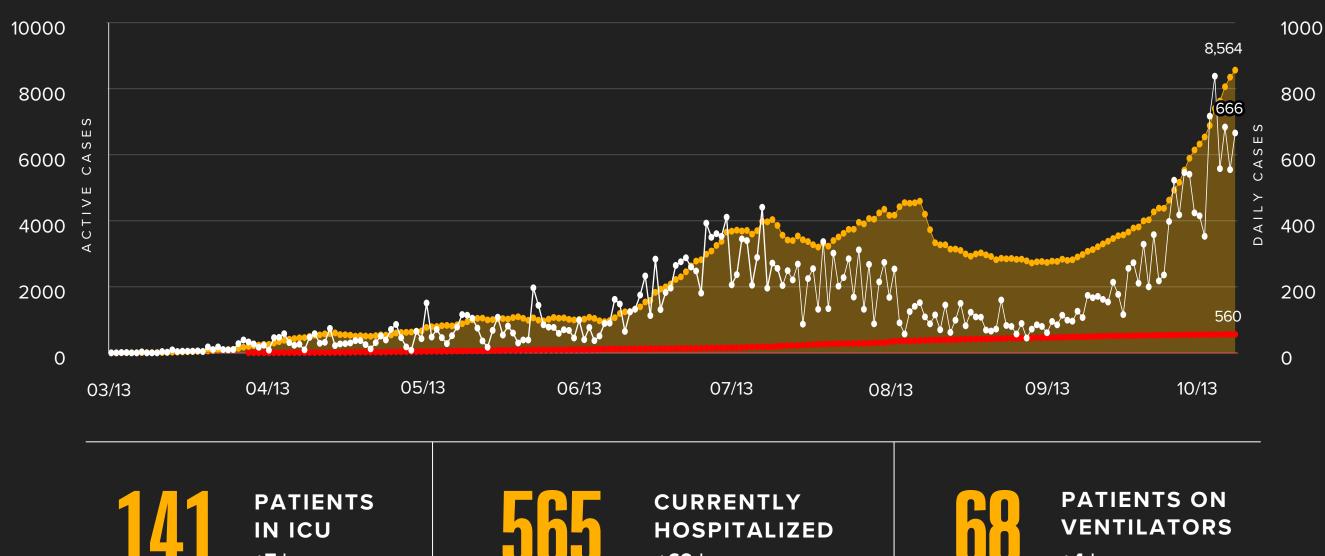

## CORONAVIRUS 19 DISEASE 19 CORONAVIRUS 19 CONDUCTION 10 CON

- Number of Active Cases
- Total Deaths
- Number of New Daily Cases

For more information and other data visit **EPStrong.org**