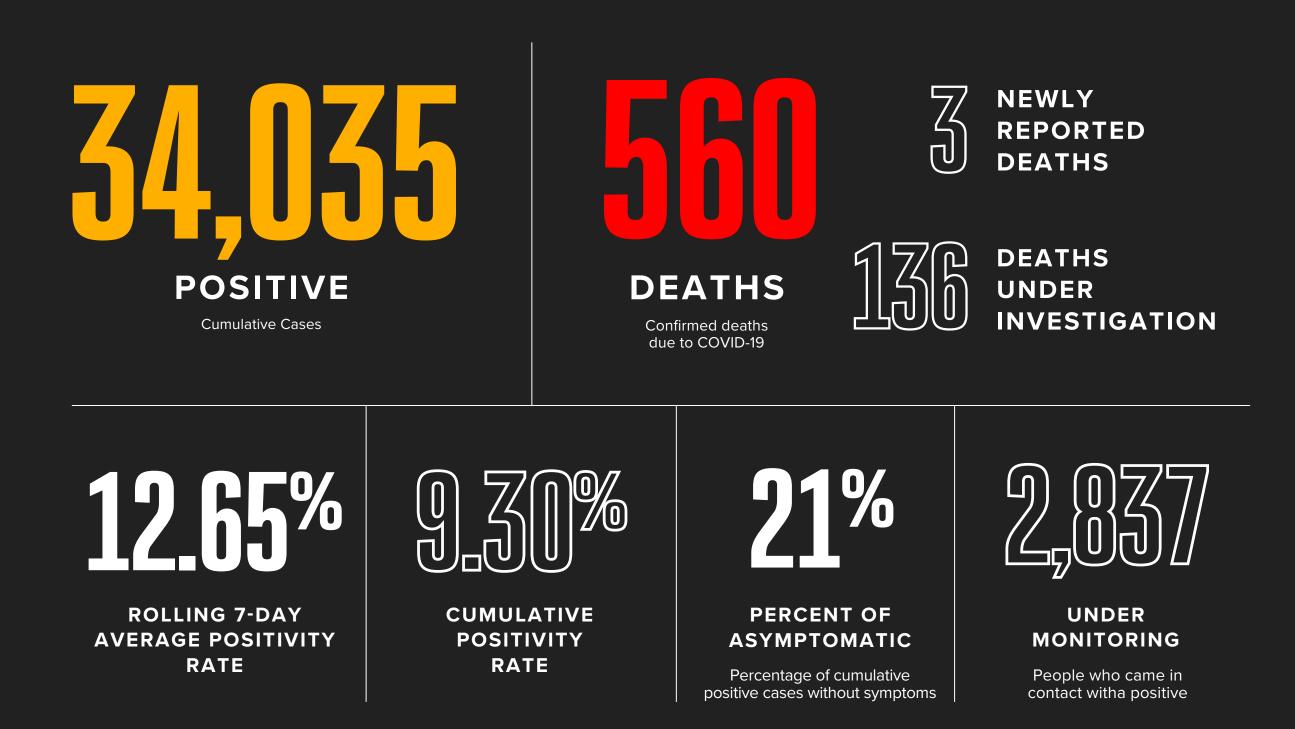

For more information and other data visit **EPStrong.org** 



## COND-19 REPORT AS OF OCTOBER 20, 2020

| AGE         | CASES             | RECOVERED | DEATHS                         |  |
|-------------|-------------------|-----------|--------------------------------|--|
| 12 & Under  | 2,140             | 1,457     |                                |  |
| Teens       | 2,648             | 1,892     | 1                              |  |
| 20's        | 7,686             | 5,769     | 3                              |  |
| <b>30's</b> | 6,069             | 4,672     | 6                              |  |
| 40's        | 5,273             | 3,916     | 27                             |  |
| 50's        | 4,546             | 3,348     | 59                             |  |
| 60's        | 2,895